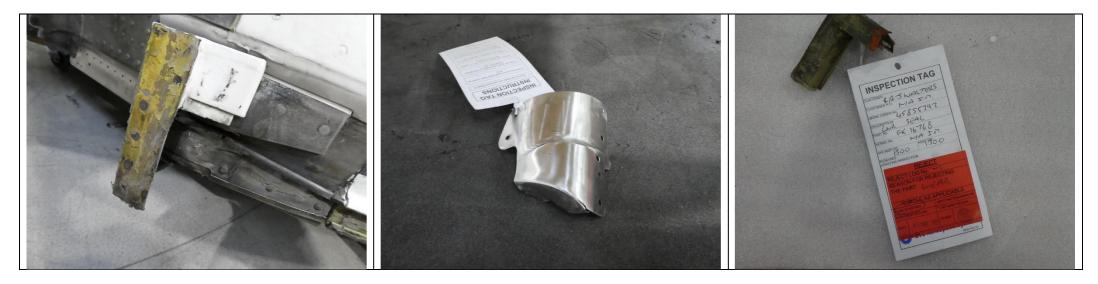

PO No: R418507

by i kind hokeden

SECTION 1: DAMAGE DESCRIPTION

| EXHIBIT No 1                                                       | EXHIBIT No 2                                                | EXHIBIT No 3                                               |
|--------------------------------------------------------------------|-------------------------------------------------------------|------------------------------------------------------------|
| Describe view: top plate rubstrip (FK16657)                        | <ul> <li><u>Describe view</u>: LH blank assembly</li> </ul> | <u>Describe view</u> : lower seal assembly                 |
| <ul> <li>Extent of Damage: worn</li> </ul>                         | <u>Extent of Damage</u> : crack                             | <ul> <li><u>Extent of Damage</u>: split</li> </ul>         |
| <ul> <li><u>Dimensions of damage</u>: full landing face</li> </ul> | <ul> <li><u>Dimensions of damage</u>: 0.5"</li> </ul>       | • Dimensions of damage: across various areas               |
| <ul> <li>Operation relating to the IRR: 1280</li> </ul>            | <ul> <li>Operation relating to the IRR: 1291</li> </ul>     | on part.                                                   |
| <ul> <li>For further details see Exhibit #: n/a</li> </ul>         | <ul> <li>For further details see Exhibit #: n/a</li> </ul>  | Operation relating to the IRR: 1300                        |
| • <u>Repair proposal</u> : Replace rubstrip i.a.w CMM              | • Repair proposal: Repair i.a.w. 276-1037-89-               | <ul> <li>For further details see Exhibit #: n/a</li> </ul> |
| 78-11-14 repair 005.                                               | WDS-CRCK. (Weld repair)                                     | • <u>Repair proposal</u> : Replace lower seal i.a.w.       |
|                                                                    |                                                             | CMM 78-11-14 repair 001.                                   |
|                                                                    |                                                             |                                                            |
|                                                                    |                                                             |                                                            |