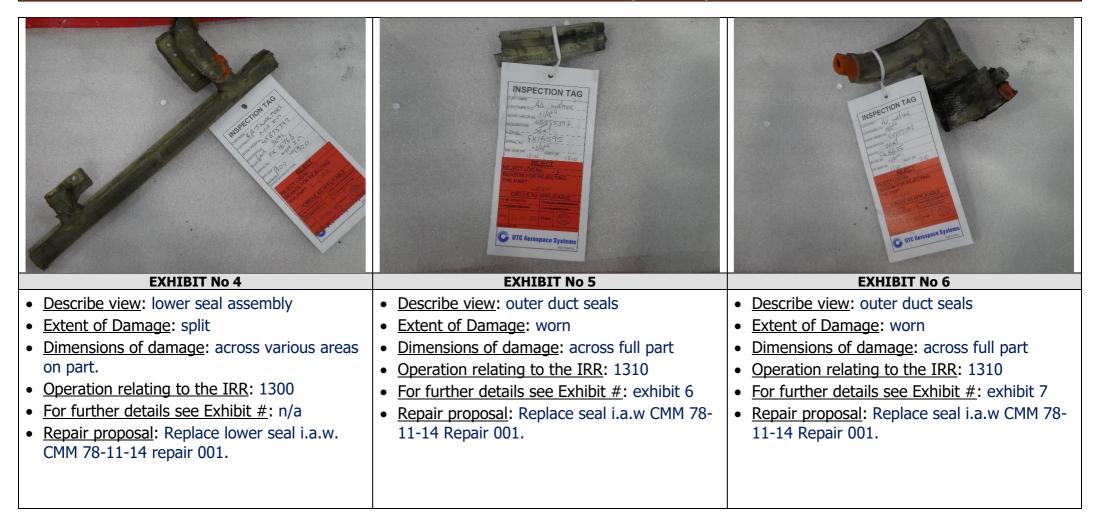

SECTION 1: DAMAGE DESCRIPTION (Continued)

| EXHIBIT No 7                                                                                 | EXHIBIT No 8                                                                                 | EXHIBIT No 9                                                                                 |
|----------------------------------------------------------------------------------------------|----------------------------------------------------------------------------------------------|----------------------------------------------------------------------------------------------|
| <u>Describe view</u> : outer duct seals                                                      | <u>Describe view</u> : outer duct seals                                                      | <ul> <li><u>Describe view</u>: outer duct seals</li> </ul>                                   |
| <ul> <li><u>Extent of Damage</u>: worn</li> </ul>                                            | <ul> <li>Extent of Damage: worn</li> </ul>                                                   | <ul> <li>Extent of Damage: worn</li> </ul>                                                   |
| <ul> <li><u>Dimensions of damage</u>: across full part</li> </ul>                            | ns of damage: across full part • Dimensions of damage: across full part                      |                                                                                              |
| Operation relating to the IRR: 1310                                                          | <ul> <li>Operation relating to the IRR: 1310</li> </ul>                                      | Operation relating to the IRR: 1310                                                          |
| • For further details see Exhibit #: exhibit 8                                               | <ul> <li>For further details see Exhibit #: exhibit 9</li> </ul>                             | • For further details see Exhibit #: exhibit 10                                              |
| <ul> <li><u>Repair proposal</u>: Replace seal i.a.w CMM 78-<br/>11-14 Repair 001.</li> </ul> | <ul> <li><u>Repair proposal</u>: Replace seal i.a.w CMM 78-<br/>11-14 Repair 001.</li> </ul> | <ul> <li><u>Repair proposal</u>: Replace seal i.a.w CMM 78-<br/>11-14 Repair 001.</li> </ul> |